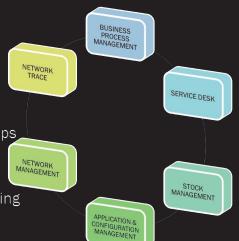

## INTEGRATED IT CONTROL SYSTEM

It is a system that follows up & manages all hardware & software, network, special applications, service table in your inventory from one console table. Unlike similar products, TRCmon@udit is a BT control solution in detail that is formed of:

Inspection, Stock Trace & Management

Network Trace & Management

Service Table, Detect Trace & Management